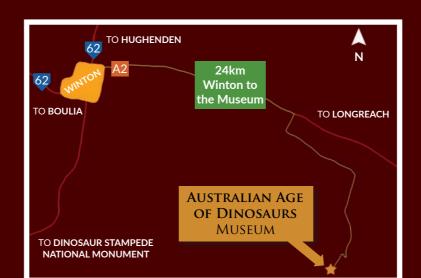

CONTACT 🖗

Australian Age of Dinosaurs Lot 1 Dinosaur Drive PO Box 408 Winton Qld 4735 +61 7 4657 0078 info@aaod.com.au

australianageofdinosaurs.com

Tours depart on the hour: 9am, 10am, 11am, 12pm, 1pm and 2pm.