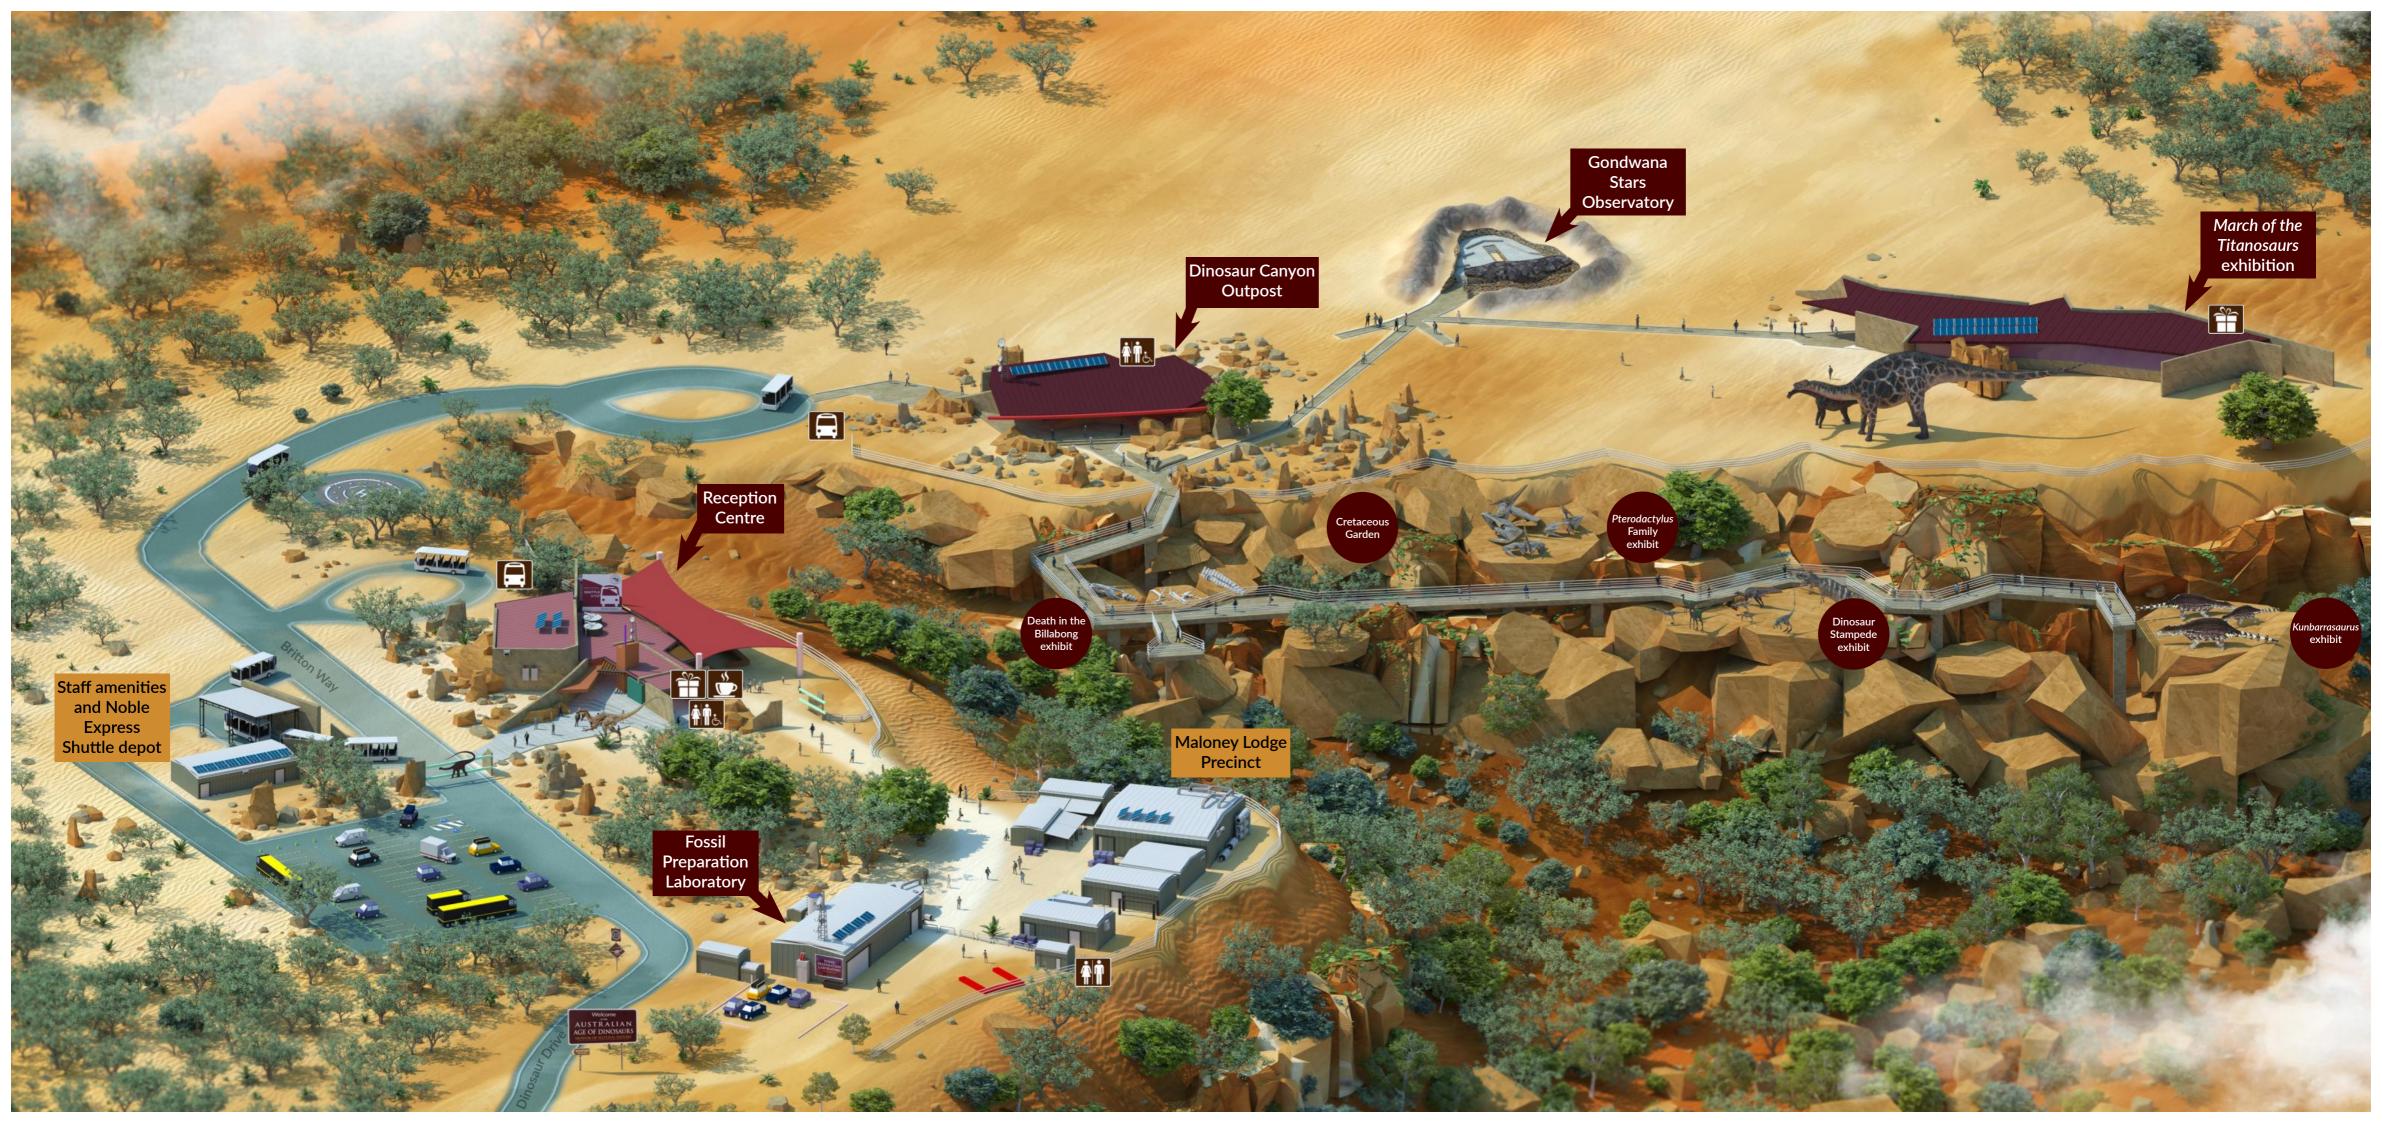

The Ultimate Dinosaur tour includes a guided tour of the Fossil Preparation Laboratory, Collection Room and March of the Titanosaurs exhibition and a self-guided walk of Dinosaur Canyon. To ensure the best possible experience and safety most of the Museum's facilities can only be viewed by guided tour. The walking trails, picnic areas, dinosaur sand pit, Museum Shop and café complete a great day out.

### **MAP AND VISITOR GUIDE**