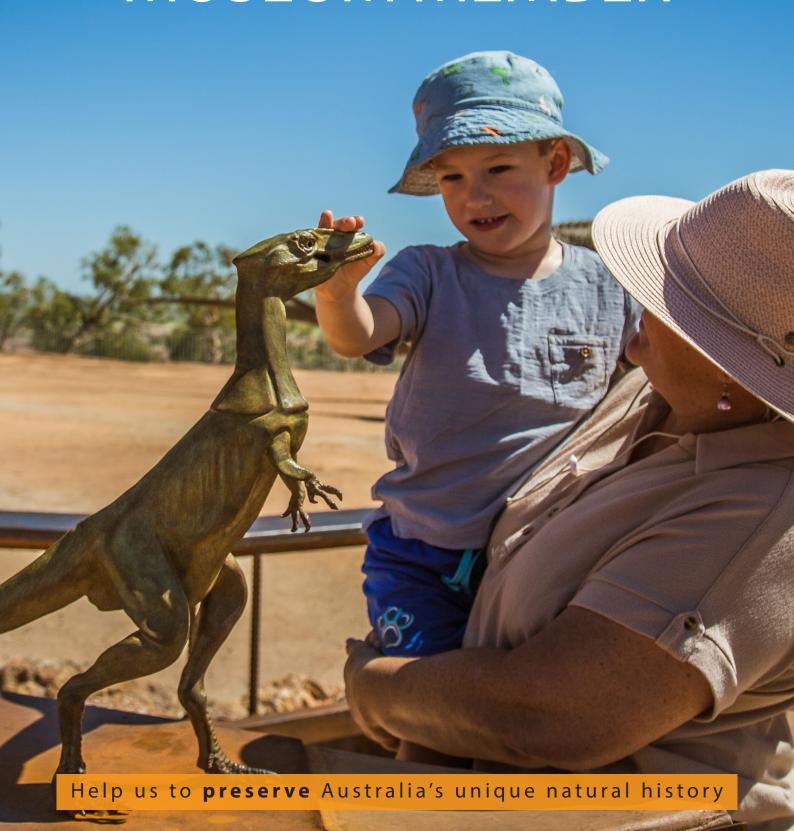

## **YOUR SUPPORT**

The Australian Age of Dinosaurs Museum of Natural History is a not-for-profit organisation and science and education initiative. Support by members is essential to us. By joining the Museum Member Society you'll contribute to the discovery, research, and ongoing conservation of Australia's dinosaurs.